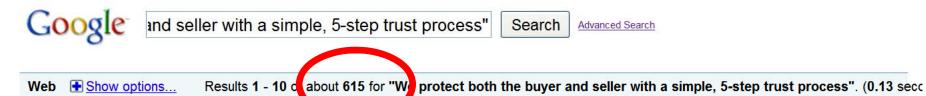

## Fake escrow sites

- Dozen+ sets of sites used for auction scams
- Typically half a dozen victims a week, but profit is the price of a second-hand car or motorcycle!
- Tracked by "AA419" and taken down by amateur "vigilantes"
  - monitored take-downs during Oct-Dec 2007
  - 696 sites, 222 hours, 24.5 median
- Have tried (2007) searching for 81 unusual phrases
  - average of 9.8 domains/phrase, 2.4 known to AA419
- Many of these phrases still work just as well today
  - Websites often claim copyright from 1996, may mean it!