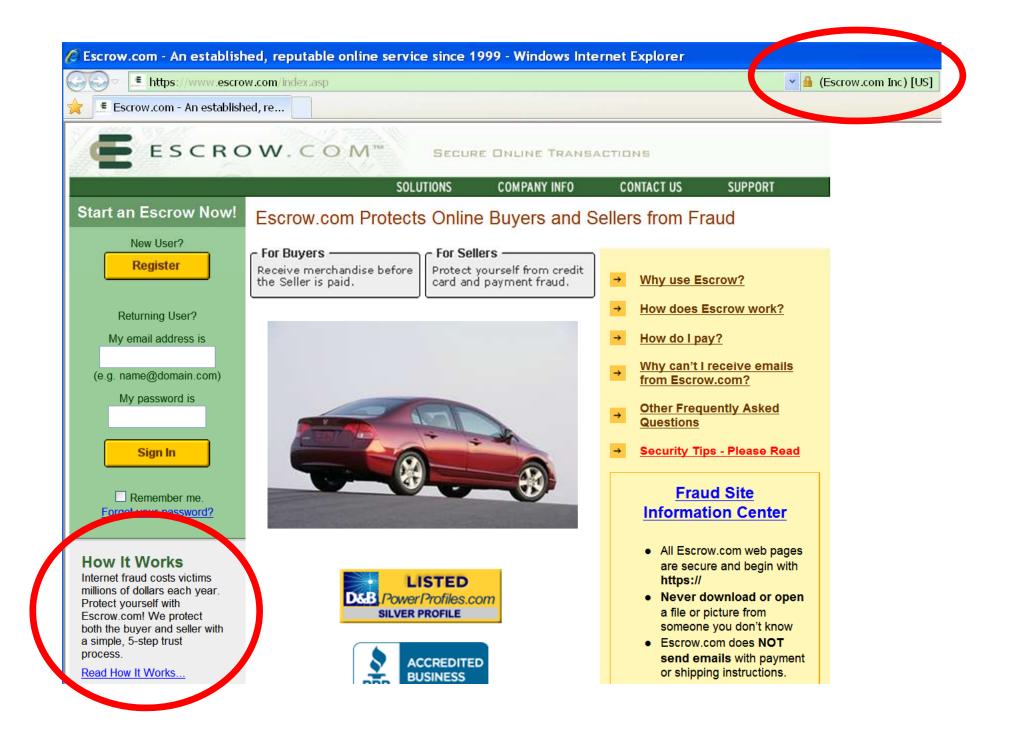

#### Escrow.com: Vehicle Services

We protect both the buyer and seller with a simple, 5-step trust process. The Buyer can

## Fake escrow sites

- Dozen+ sets of sites used for auction scams
- Typically half a dozen victims a week, but profit is the price of a second-hand car or motorcycle!
- Tracked by "AA419" and taken down by amateur "vigilantes"
  - monitored take-downs during Oct-Dec 2007
  - 696 sites, 222 hours, 24.5 median
- Have tried (2007) searching for 81 unusual phrases
  - average of 9.8 domains/phrase, 2.4 known to AA419
- Many of these phrases still work just as well today
  - Websites often claim copyright from 1996, may mean it!