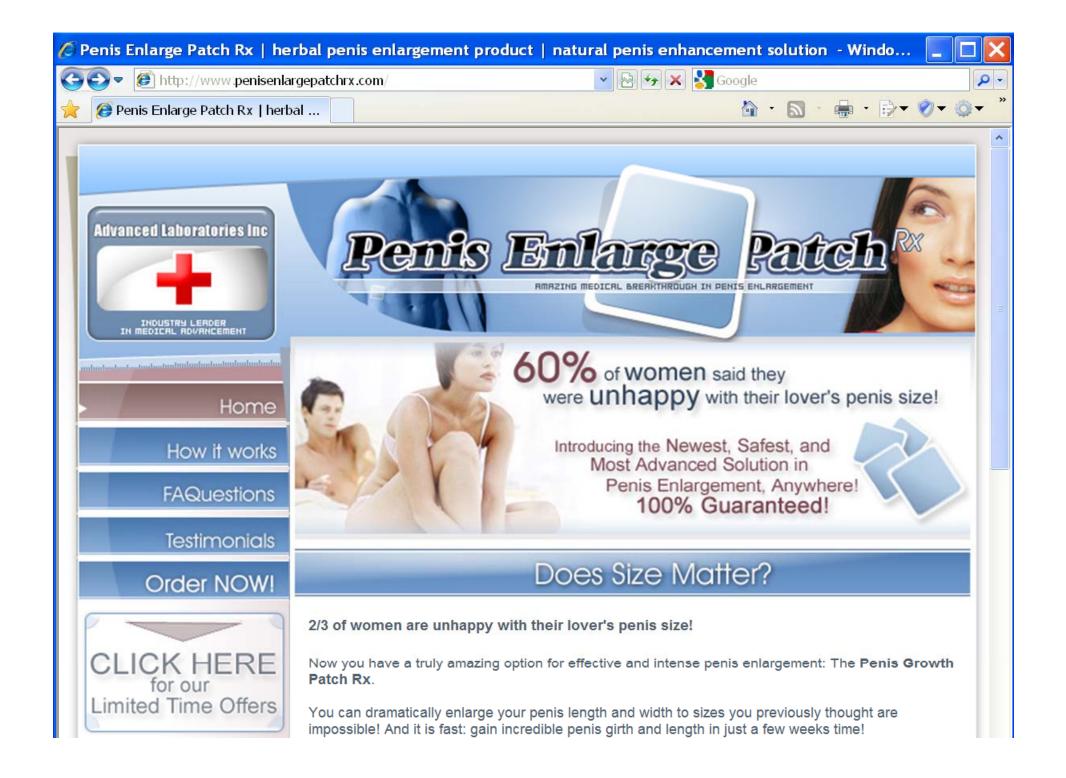

## Pills, Penises and Photography

- Canadian Pharmacy &c
  - has been hosted on same fast-flux pools as some of the phishing sites. Links between the gangs remain unclear
- Sites have fake credential pages
  - requires some knowledge to see why they are fake
- Google picks up a proportion of these sites, but by no means all
  - often fairly long lifetimes (think "months")
- Lots of variants, but key phrases in common
- Some fake shopping sites, which fool some reputation systems, though Google searches often show complaints on the first page
  - "if it's too good to be true, it probably isn't true"