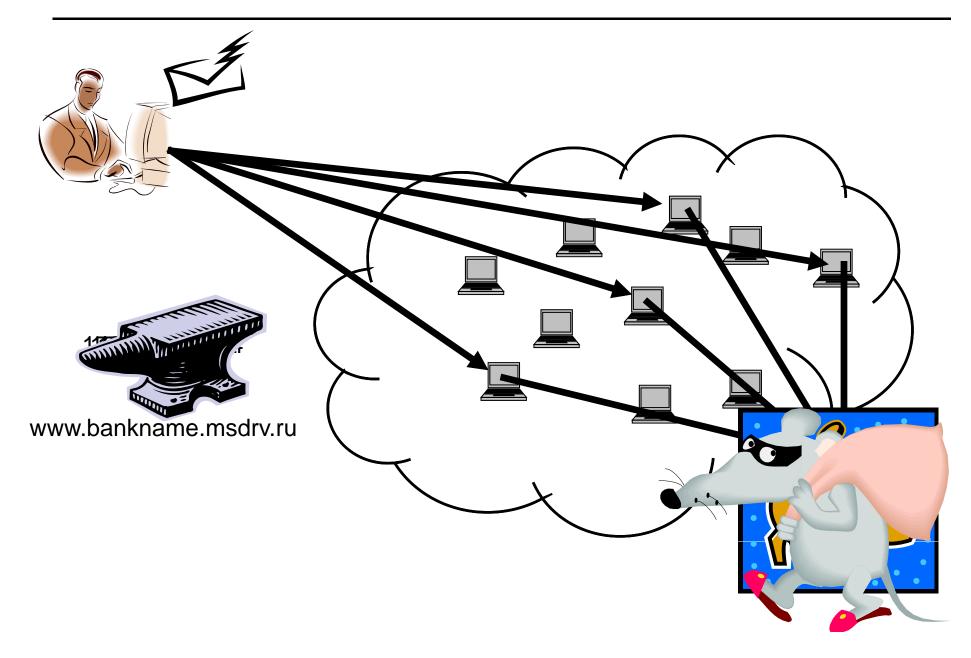

## Types of phishing website (Jan 2008)

- Misleading domain name (unusual at present)
   http://www.banckname.com/
  - http://www.bankname.xtrasecuresite.com/
- Insecure end user or machine

(76% of sites)

http://www.example.com/~user/www.bankname.com/
http://www.example.com/bankname/login/

Free web hosting

(17% of sites)

http://www.bank.com.freespacesitename.com/

- Specialist attackers
  - distinctive patterns, often rely on wildcard DNS
  - figures only meaningful after canonicalisation
  - rock-phish 4%, fast-flux 1.4%, "ark" 1.4%