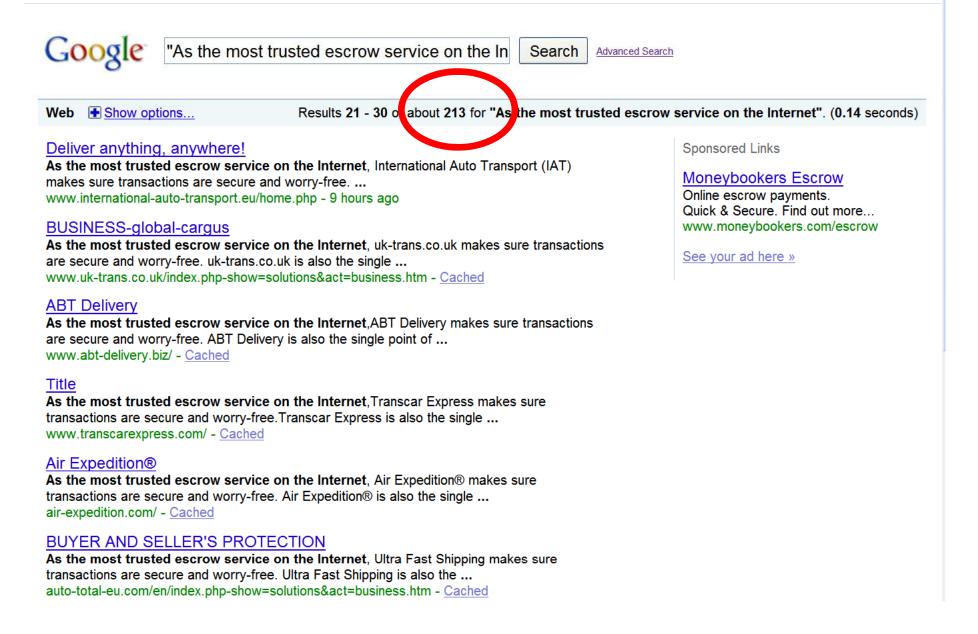

## Fake escrow sites

- Dozen+ sets of sites used for auction scams
- Typically half a dozen victims a week, but profit is the price of a second-hand car or motorcycle!
- Tracked by "AA419" and taken down by amateur "vigilantes"
  - monitored take-downs during Oct-Dec 2007
  - 696 sites, 222 hours, 24.5 median
- Have tried (2007) searching for 81 unusual phrases
  - average of 9.8 domains/phrase, 2.4 known to AA419
- Many of these phrases still work just as well today
  - Websites often claim copyright from 1996, may mean it!