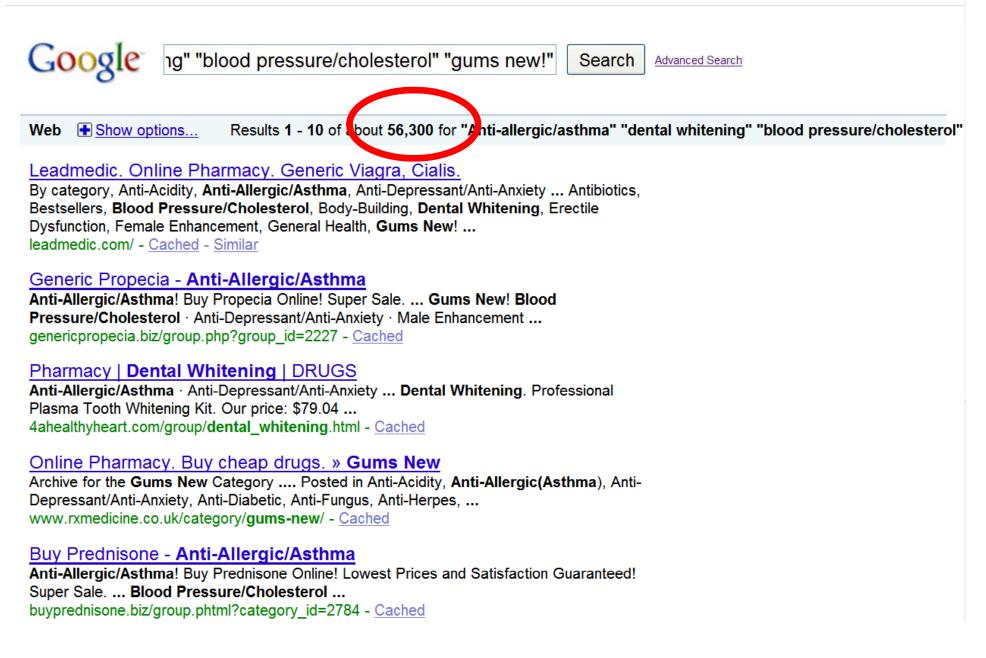

## Pills, Penises and Photography

- Canadian Pharmacy &c
  - has been hosted on same fast-flux pools as some of the phishing sites. Links between the gangs remain unclear
- Sites have fake credential pages
  - requires some knowledge to see why they are fake
- Google picks up a proportion of these sites, but by no means all
  - often fairly long lifetimes (think "months")
- Lots of variants, but key phrases in common
- Some fake shopping sites, which fool some reputation systems, though Google searches often show complaints on the first page
  - "if it's too good to be true, it probably isn't true"