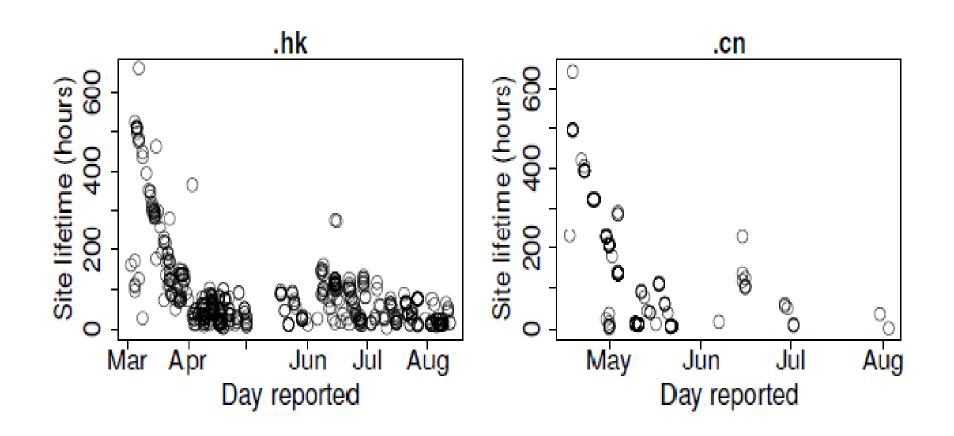

## Take-down time measurements (Jan 2008)

|                          | Total | Mean<br>(hours) | Median<br>(hours) |
|--------------------------|-------|-----------------|-------------------|
| Free webhosting          | 395   | 48              | 0                 |
| when brand owner aware   | 240   | 4.3             | 0                 |
| when brand owner unaware | 155   | 115             | 29                |
| Compromised machines     | 193   | 40              | 0                 |
| when brand owner aware   | 105   | 3.5             | 0                 |
| when brand owner unaware | 155   | 104             | 10                |
| Rock-phish domains       | 821   | 70              | 33                |
| Fast-flux domains        | 314   | 96              | 25                |