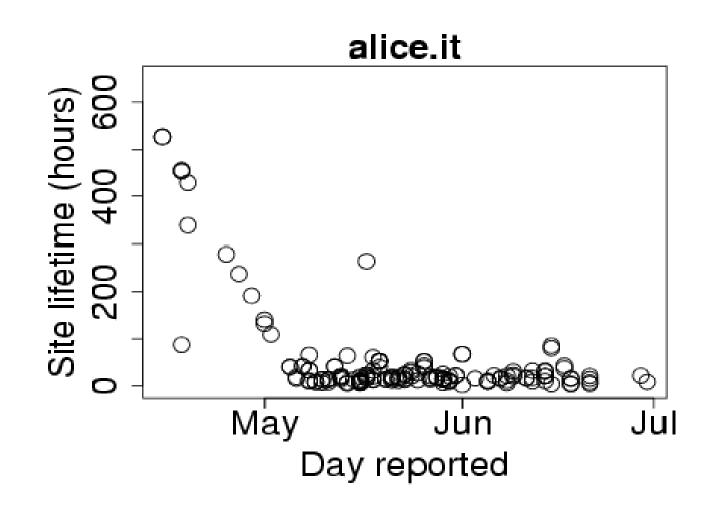

## Take-down time measurements (Jan 2008)

|                          | Total | Mean<br>(hours) | Median<br>(hours) |
|--------------------------|-------|-----------------|-------------------|
| Free webhosting          | 395   | 48              | 0                 |
| when brand owner aware   | 240   | 4.3             | 0                 |
| when brand owner unaware | 155   | 115             | 29                |
| Compromised machines     | 193   | 40              | 0                 |
| when brand owner aware   | 105   | 3.5             | 0                 |
| when brand owner unaware | 155   | 104             | 10                |
| Rock-phish domains       | 821   | 70              | 33                |
| Fast-flux domains        | 314   | 96              | 25                |