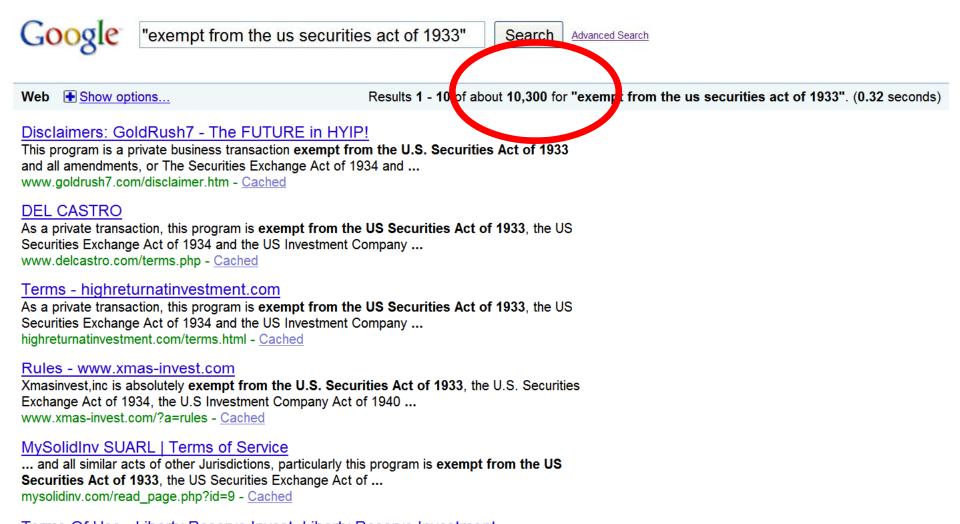

### Post-modern Ponzi schemes

- High Yield Investment Program (HYIP)
  - propose returns of x% per DAY
- Basically Ponzi (pyramid) schemes that pay initial investors from newly joined mugs
- Often splash out for HTTPS certificates !
- Now some are up-front about Ponzi nature
- Reputation sites document their status
- There are a LOT of them, but little studied

#### Web Images Videos Maps News Shopping Gmail more ▼

Terms Of Use - Liberty Reserve Invest. Liberty Reserve Investment ...

LibertyReserveInvest.com is absolutely exempt from the U.S. Securities Act of 1933, the U.S. Securities Exchange Act of 1934, the U.S Investment Company Act ... libertyreserveinvest.com/terms.html - Cached