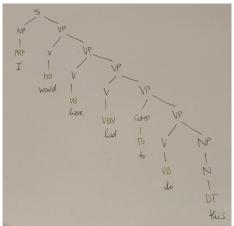

Lent 2021/22

- Listen carefully to the video from the Big Bang Theory. You may want to pause and take notes.
- Try to analyse the new "Sheldon-Tense" (choose any of the variants .
- Do this by modifying the following derivation of the sentence "I would have had to do this"
- Also, think about the function of each of the components of this complex tense. What is their semantic contribution?